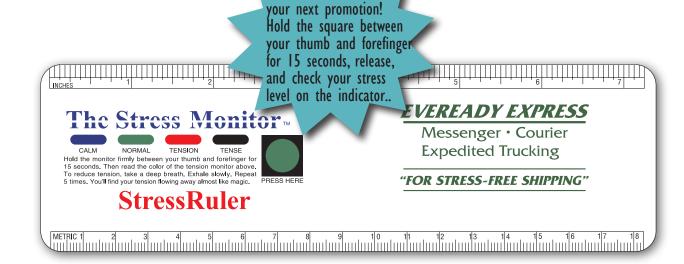

# 113 Reusable Stress Monitor 7" Ruler

# Handy ruler to measure stress and inches

Plastic stress monitor ruler with stress square indicator and custom imprint on front. Includes stress reduction techniques. Back is blank. Optional polybagging when printed on both sides for an additional charge

## **Specifications:**

**Overall Product Size:** 

7-1/2"W × 2-5/16"H × .025"

plastic card

Imprint Area Size: 3-1/2"W × 1-3/8"H

Imprint on front.

Weight: 22 lbs./M

### Features:

- · Reusable
- Stress Reduction Techniques
- · Large Imprint Area on front

Don't stress out over

| Pricing   |        |        |        |        |       |  |  |
|-----------|--------|--------|--------|--------|-------|--|--|
| Qty./Item | 250    | 500    | 1000   | 2500   | 5000  |  |  |
| 113       | \$1.67 | \$1.30 | \$1.16 | \$1.05 | \$.90 |  |  |